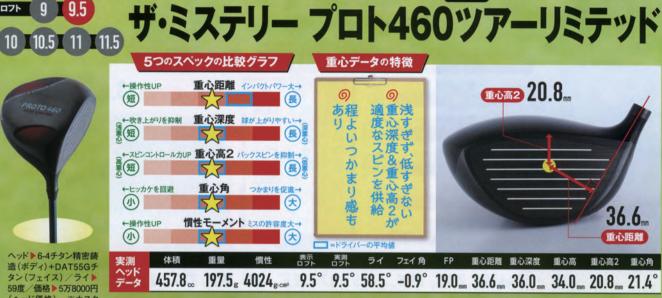

#### "GC的"研究結果

飛びも、方向性も期待できる程よいバランス感 浅すぎず、低すぎない重心設定で、飛距離と方向性の両立を 意識した程よいスピンを供給。重心距離をやや短めに設定す ることで程よいつかまり感も演出する。比較的幅広い層に受 け入れられそうな、バランスの取れた仕上がりといえよう。

その他のスペック 【重量】=重くなれば重量効果でインパクトエネルギーが増大。[ロフト] =大きいほどバックスピンが増えて安定弾道。【ライ】=大きいほどアップライでつかまりやすい。090 【フェイス角】=大きいほどフックフェイスでつかまりやすい。【FP】=大きいとレベル(アッパー)、小さいとダウンブローを誘発。※色の付いたロフト(番手)を計測